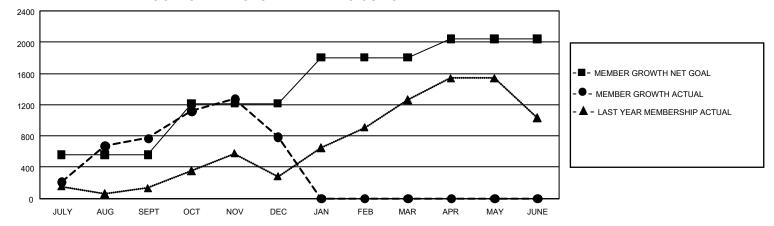

## GAT MONTHLY MEMBERSHIP PROGRESS REPORT Result

GMT Constitutional Area 6, Group G

REPORT DOES NOT INCLUDE CLUBS IN UNDISTRICTED AREAS.

| Clubs                 |               |           |               | Members               |                           |                         |                                                    |
|-----------------------|---------------|-----------|---------------|-----------------------|---------------------------|-------------------------|----------------------------------------------------|
| RESULTS FOR 2022-2023 |               |           |               | RESULTS FOR 2022-2023 |                           |                         |                                                    |
| QUARTER               | NEW CLUB GOAL | NEW CLUBS | DROPPED CLUBS | QUARTER               | IEMBER GROWTH NET<br>GOAL | MEMBER GROWTH<br>ACTUAL | DROPPED MEMBERS<br>ACTUAL (including<br>transfers) |
| JULY/AUG/SEPT         | 96            | 22        | 3             | JULY/AUG/SEP          | т 560                     | 1,361                   | 538                                                |
| OCT/NOV/DEC           | 75            | 16        | 22            | OCT/NOV/DEC           | 655                       | 1,360                   | 1,259                                              |
| JAN/FEB/MAR           | 60            | 0         | 0             | JAN/FEB/MAR           | 590                       | 0                       | 0                                                  |
| APR/MAY/JUNE          | 36            | 0         | 0             | APR/MAY/JUNE          | 240                       | 0                       | 0                                                  |