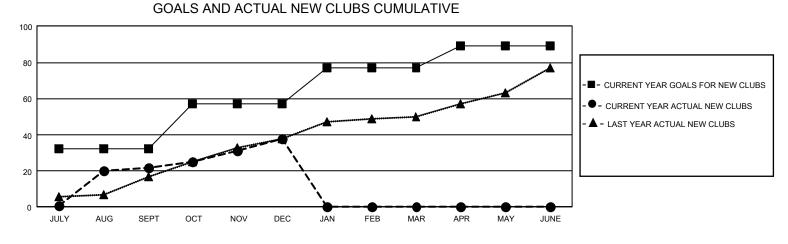

## GAT MONTHLY MEMBERSHIP PROGRESS REPORT Result

GMT Constitutional Area 6, Group G

REPORT DOES NOT INCLUDE CLUBS IN UNDISTRICTED AREAS.

| Clubs                 |               |           |               | Members               |                           |                         |                                                    |
|-----------------------|---------------|-----------|---------------|-----------------------|---------------------------|-------------------------|----------------------------------------------------|
| RESULTS FOR 2022-2023 |               |           |               | RESULTS FOR 2022-2023 |                           |                         |                                                    |
| QUARTER               | NEW CLUB GOAL | NEW CLUBS | DROPPED CLUBS | QUARTER               | IEMBER GROWTH NET<br>GOAL | MEMBER GROWTH<br>ACTUAL | DROPPED MEMBERS<br>ACTUAL (including<br>transfers) |
| JULY/AUG/SEPT         | 96            | 22        | 3             | JULY/AUG/SEP          | т 560                     | 1,361                   | 538                                                |
| OCT/NOV/DEC           | 75            | 16        | 22            | OCT/NOV/DEC           | 655                       | 1,360                   | 1,259                                              |
| JAN/FEB/MAR           | 60            | 0         | 0             | JAN/FEB/MAR           | 590                       | 0                       | 0                                                  |
| APR/MAY/JUNE          | 36            | 0         | 0             | APR/MAY/JUNE          | 240                       | 0                       | 0                                                  |